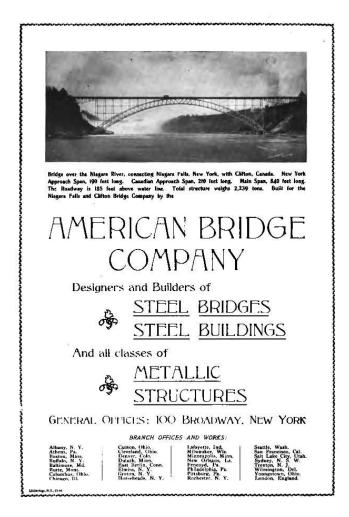

#### HD 8083 .NY

CAPITAL 3**2** 2 \$250,000 -SURPLUS ----\$250,000 Chartered 1803

President J. H. VAN ANTWERP, Vice-President LEDYARD COGSWELL, Vice-President WILLIS G. NASH, Cashier

### New York State National Bank

ALBANY, N. Y.

RESERVE AGENT FOR NATIONAL AND STATE BANKS

COLLECTIONS DIRECT AA

WRITE FOR TERMS

### National Savings Bank OF ALBANY

No. 59 STATE STREET

Deposits and Surplus, \$9,000,000

JOHN H. VAN ANTWERP, President JOHN G. MYERS, Vice-President G. A. VAN ALLEN, Vice-President ALBERT P. STEVENS, Treasurer

... TRUSTEES ....

J. H. Van Antwerp S. W. Rosendale James H. Manning William G. Rice J. Townsend Lansing Chas. J. Buchanan Charles Gibson Wallace N. Horton

W. M. Woodward D. L. Van Antwerp John G. Myers Robert L. Fryer Horace G. Young Harry C. Cushman Charles M. Stuart Albert Vander Veer

G. A. Van Allen

Deposits commence to draw interest on the first day of each month and paid January i and July 1. Bank open daily from 10 a m. to 2 p m.,

and every Saturday from 5 to 7 p.m.