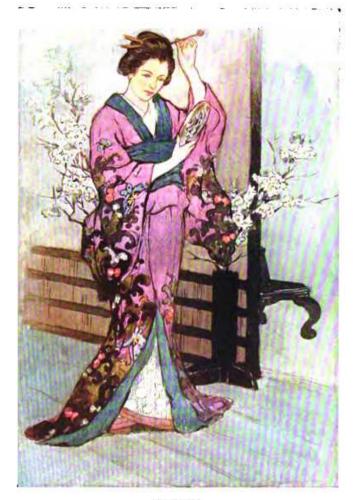

## THE HEART OF HYACINTH

HYACINTH

Babenet, Mrs. Winnifred (Estre)

#### ILLUSTRATIONS

| HYACINT | н    |     |            | •   | •    |    |    | From   | Hispiace |
|---------|------|-----|------------|-----|------|----|----|--------|----------|
| "KOMA   | LIPT | ED  | н          | R   | 1N   | H  | 18 |        |          |
| ARM     | s" . |     | <b>3</b> 0 | 2   |      | 1  |    | Facing | p. 42    |
| ""NOW,  | CON  | dB, | LIT        | TL  | E    | ON | E: |        |          |
| COM     | E, G | VB. | MR         | TH. | AT 1 | WB | L- |        |          |
| COM     | B H  | OME | ***        | 50  |      | 22 |    | 3.6    | 70       |
| "HE KNI | I TJ | N A | RAI        | PT  | SILI | IN | Œ  |        |          |
| BES     | DE 1 | ER  | ٠.         | ·   | (6)  | 9  | 8  | **     | 200      |
|         |      |     |            | iii |      |    |    |        |          |