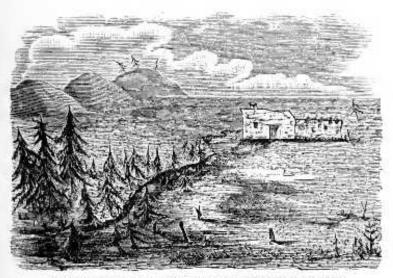

FIRST HOUSE, BUILT BY MIQUEL ROMERO, IN 1833. Is 22232 feet, and about 8 feet high. Sull standing, and situated about half way between Upper and Lower Los Yogas.

came through here in their chase after buffalo, antelope, other game, fish, and furs.

In the early part of 1833 a Mexican named Miguel Romero came here from the southern part of the Territory, settled on a piece of land, and built a little, low, flat mud house (see illustration) on it, about midway between what are now called Upper and Lower Las Vegas, about a mile and a half from either. He commenced at once to clear the land, —a light job—on the meadow he had located,