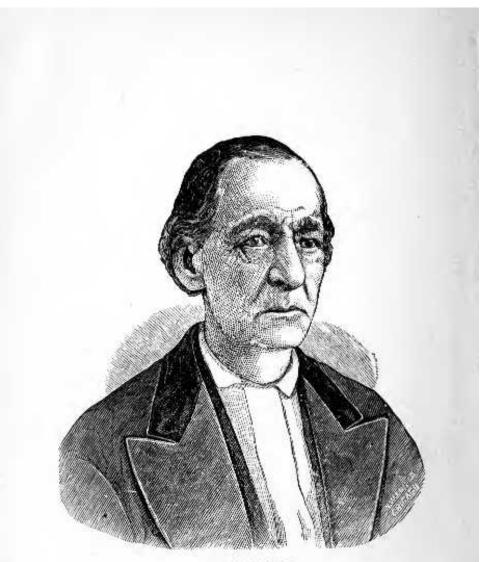

|        |              |        |



MIGUEL ROMERO. Came to this Section of New Mexico in 1833.

### CHAPTER I.

#### THE PAST.

Settlement of Las Vegas.-Historical Accounts.-Growth to Date.

Las Vegas has not the antiquity that is generally supposed, or its present looks would easily lead one to believe. As late as 1830, it was the hunting grounds of the noble (?) red man, and parties of trappers and hunters frequently



FIRST HOUSE, BUILT BY MIQUEL ROMERO, IN 1833. Is 22232 feet, and about 8 feet high. Sull standing, and situated about half way between Upper and Lower Los Yogas.

came through here in their chase after buffalo, antelope, other game, fish, and furs.

In the early part of 1833 a Mexican named Miguel Romero came here from the southern part of the Territory, settled on a piece of land, and built a little, low